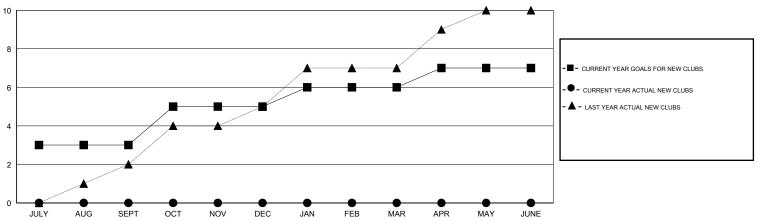

| 188                                 | 274                | -86              |  |
| OCT/NOV/DEC           | 2                | 0         | 0                | 0                | OCT/NOV/DEC           | 230                | 41                                  | 25                 | 16               |  |
| JAN/FEB/MAR           | 1                | 0         | 0                | 0                | JAN/FEB/MAR           | 20                 | 0                                   | 0                  | 0                |  |
| APR/MAY/JUNE          | 1                | 0         | 0                | 0                | APR/MAY/JUNE          | 20                 | 0                                   | 0                  | 0                |  |

#### GOALS AND ACTUAL NEW CLUBS CUMULATIVE



#### GOALS AND ACTUAL MEMBERS CUMULATIVE



| DROPPED CLUBS: 0 |     | 39 CLUBS OF 100 ADDED 1 OR MORE<br>NEW MEMBERS | GENDER DISTRIBUTION  MALE 2,921 (85.46%) |              |     |
|------------------|-----|------------------------------------------------|------------------------------------------|--------------|-----|
| DROPPED MEMBERS  |     |                                                | FEMALE                                   | 497 (14.54%) |     |
| DECEASED         | 8   | CLICK HERE FOR HEALTH                          |                                          |              |     |
| CLUB CANCELLED   | 0   | ASSESSMENT DATA                                | FAMILY UNIT MEMBERS                      |              | 922 |
| OTHER            | 291 |