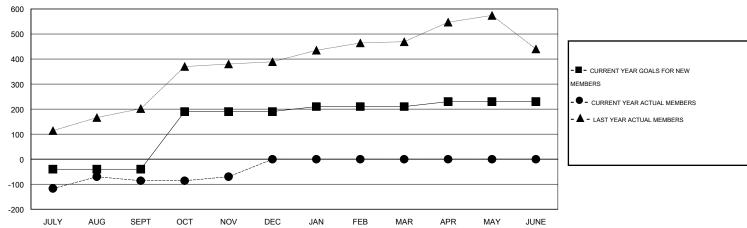

#### GOALS AND ACTUAL MEMBERS CUMULATIVE

| DROPPED CLUBS: 0 |     | 39 CLUBS OF 100 ADDED 1 OR MORE<br>NEW MEMBERS | GENDER DISTRIBUTION  MALE 2,921 (85.46%) |              |     |
|------------------|-----|------------------------------------------------|------------------------------------------|--------------|-----|
| DROPPED MEMBERS  |     |                                                | FEMALE                                   | 497 (14.54%) |     |
| DECEASED         | 8   | CLICK HERE FOR HEALTH                          |                                          |              |     |
| CLUB CANCELLED   | 0   | ASSESSMENT DATA                                | FAMILY UNIT MEMBERS                      |              | 922 |
| OTHER            | 291 |                                                | HEAD OF HOUSEHOLD                        |              | 373 |
| TOTAL            | 299 |                                                | NON-HEAD OF HOUSEHOL                     | .D           | 549 |